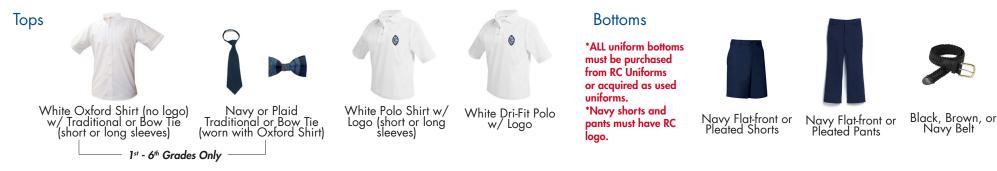

### Uniforms for Boys: Pre-K4 - 6<sup>th</sup> Grade

Pre-K3 students may wear an optional SJEDS T-shirt (with non-uniform bottoms of their choice), available for purchase in the school office.

#### Pre-K4 - Kindergarten: White polo shirt w/ logo, navy

shorts or pants, and belt

1st - 6th Grades: White oxford shirt, navy or plaid traditional or bow tie, navy shorts or pants, and belt