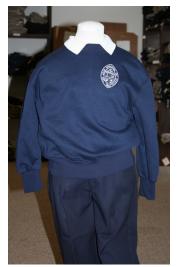

#### Outerwear

Whether in or out of the classroom, only solid navy blue sweaters, jackets, coats, sweater vests, sweatshirts or fleeces with the school logo should be worn. No other colors or "logo-type" clothing is acceptable. No hoods, scarves, or hats may be worn inside.

Navy Cardigan or Pullover Sweater w/ Logo

Navy Fleece Jacket w/ Logo

Navy Sweatshirt w/ Logo

Navy Vest w/ Logo