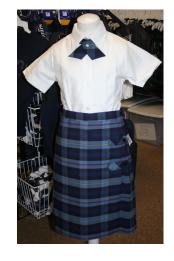

### **Chapel Day Uniform**

may be worn inside.

Plaid pleated skirt, plaid hipster skort, or plaid culotte skort and Peter Pan blouse with plaid or navy cross tie