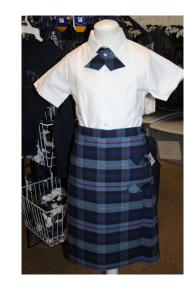

# Uniforms for Girls: Upper School (4<sup>th</sup> – 6<sup>th</sup> Grades)

Navy Cardigan or Pullover Sweater w/ Logo

Navy Fleece Jacket w/ Logo

Navy Sweatshirt w/ Logo

Navy Sweatshirt w/ Applique Letters

### **Uniforms for Girls: Possible Combinations**

Please note: These are just a few possible combinations for your reference.

Where to Buy RC Uniforms 11160 Beach Boulevard, Suite 126, Jacksonville, FL 32246 www.rcuniforms.com (904) 646-0493