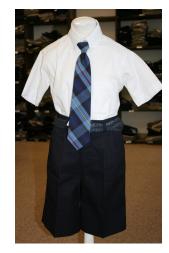

#### Pre-K4 - Kindergarten: White polo shirt w/ logo, navy

shorts or pants, and belt

1st - 6th Grades: White oxford shirt, navy or plaid traditional or bow tie, navy shorts or pants, and belt

## **Uniforms for Boys: Possible Combinations**

Please note: These are just a few possible combinations for your reference.

Where to Buy RC Uniforms 11160 Beach Boulevard, Suite 126, Jacksonville, FL 32246 www.rcuniforms.com (904) 646-0493