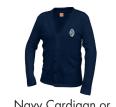

#### Outerwear

Whether in or out of the classroom, only solid navy blue sweaters, jackets, coats, sweater vests, sweatshirts or fleeces with the school logo should be worn. No other colors or "logo-type" clothing is acceptable. No hoods, scarves, or hats may be worn inside.

Navy Cardigan or Pullover Sweater w/ Logo

Navy Fleece Jacket w/ Logo

Navy Sweatshirt w/ Logo

Navy Vest w/ Logo