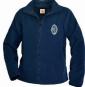

#### Outerwear

Whether in or out of the classroom, only solid navy blue sweaters, jackets, coats, sweater vests, sweatshirts or fleeces with the school logo should be worn. No other colors or "logo-type" clothing is acceptable. No hoods, scarves, or hats may be worn inside.

Navy Cardigan or Pullover Sweater w/ Logo

Navy Fleece Jacket w/ Logo

Navy Sweatshirt w/ Logo

Navy Vest w/ Logo