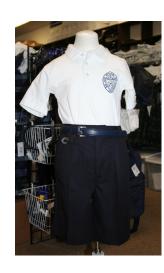

#### Pre-K4 - Kindergarten: White polo shirt w/ logo, navy

shorts or pants, and belt

1st - 6th Grades: White oxford shirt, navy or plaid traditional or bow tie, navy shorts or pants, and belt

## **Uniforms for Boys: Possible Combinations**

Please note: These are just a few possible combinations for your reference.

Where to Buy RC Uniforms 11160 Beach Boulevard, Suite 126, Jacksonville, FL 32246 www.rcuniforms.com (904) 646-0493