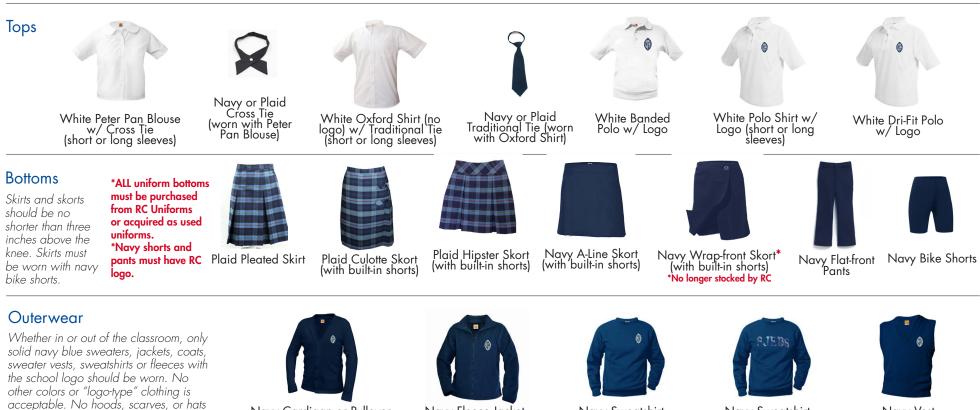

# Uniforms for Girls: Upper School (4<sup>th</sup> – 6<sup>th</sup> Grades)

Navy Cardigan or Pullover Sweater w/ Logo

Navy Fleece Jacket w/ Logo

Navy Sweatshirt w/ Logo

Navy Sweatshirt w/ Applique Letters

Navy Vest w/ Logo

#### Outerwear

Whether in or out of the classroom, only solid navy blue sweaters, jackets, coats, sweater vests, sweatshirts or fleeces with the school logo should be worn. No other colors or "logo-type" clothing is acceptable. No hoods, scarves, or hats may be worn inside.