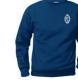

#### Outerwear

Whether in or out of the classroom, only solid navy blue sweaters, jackets, coats, sweater vests, sweatshirts or fleeces with the school logo should be worn. No other colors or "logo-type" clothing is acceptable. No hoods, scarves, or hats may be worn inside.

Navy Cardigan or Pullover Sweater w/ Logo

Navy Fleece Jacket w/ Logo

Navy Sweatshirt w/ Logo

Navy Vest w/ Logo