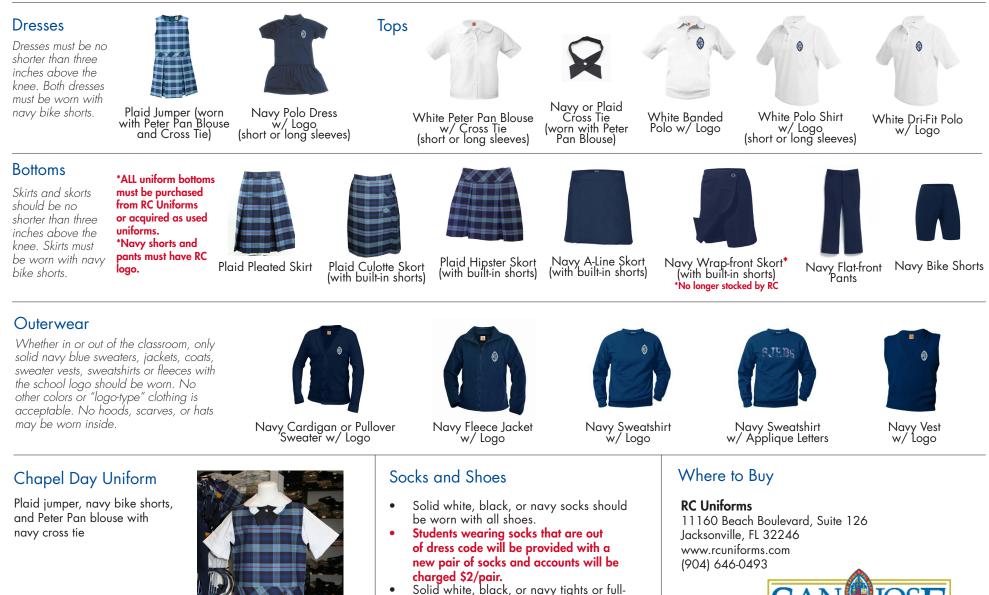

# Uniforms for Girls: Lower School (Pre-K4 – 3<sup>rd</sup> Grade)

Pre-K3 students may wear an optional SJEDS T-shirt (with non-uniform bottoms of their choice), available for purchase in the school office.

### **Chapel Day Uniform**

may be worn inside.

Plaid pleated skirt, plaid hipster skort, or plaid culotte skort and Peter Pan blouse with plaid or navy cross tie

### Socks and Shoes

- Solid white, black, or navy socks should • be worn with all shoes.
- Students wearing socks that are out • of dress code will be provided with a new pair of socks and accounts will be charged \$2/pair.
- Solid white, black, or navy tights or full-• length leggings may be worn.
- Athletic shoes are required for P.E. Students may also wear brown, navy, or black boat shoes or Mary Jane-style shoes.
- No boots, sandals, high-top tennis • shoes, or blinking lights/heelies may be worn.

#### Where to Buy

**RC Uniforms** 11160 Beach Boulevard, Suite 126 Jacksonville, FL 32246 www.rcuniforms.com (904) 646-0493

7423 San Jose Blvd., Jacksonville, FL 32217 (904) 733-0352 · www.sjeds.org