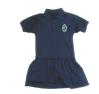

#### Dresses

Dresses must be no shorter than three inches above the knee Both dresses must be worn with navy bike shorts.

Plaid Jumper (worn with Peter Pan Blouse and Cross Tie)

Navy Polo Dress w/ Logo (short or long sleeves)

White Banded Polo w/ Logo

White Polo Shirt w/ Logo (short or long sleeves)

White Dri-Fit Polo w/ Logo