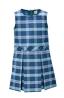

#### Dresses

Dresses must be no shorter than three inches above the knee Both dresses must be worn with navy bike shorts.

Plaid Jumper (worn with Peter Pan Blouse and Cross Tie)

Navy Polo Dress w/ Logo (short or long sleeves)

\*Navy shorts and pants must have RC

Plaid Pleated Skirt

Plaid Culotte Skort (with built-in shorts)

Plaid Hipster Skort (with built-in shorts)

Navy A-Line Skort (with built-in shorts)

Navy Wrap-front Skort\* (with built-in shorts) \*No longer stocked by RC