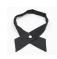

Navy or Plaid Traditional or Bow Tie (worn with Oxford Shirt)

White Polo Shirt w/ Logo (short or long sleeves)

White Dri-Fit Polo w/Logo