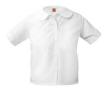

## Uniforms for Boys: Pre-K4 - 6th Grade

Pre-K3 students may wear an optional SJEDS T-shirt (with non-uniform bottoms of their choice), available for purchase in the school office.

Tops

White Oxford Shirt (no logo) w/ Traditional or Bow Tie (short or long sleeves)

Navy or Plaid Traditional or Bow Tie (worn with Oxford Shirt)

White Polo Shirt w/ Logo (short or long sleeves)

White Dri-Fit Polo w/Logo