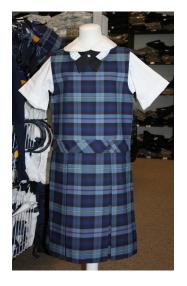

#### Dresses

Dresses must be no shorter than three inches above the knee Both dresses must be worn with navy bike shorts.

Plaid Jumper (worn with Peter Pan Blouse and Cross Tie)

Navy Polo Dress w/ Logo (short or long sleeves)

## Chapel Day Uniform

Plaid pleated skirt, plaid hipster skort, or plaid culotte skort and Peter Pan blouse with plaid or navy cross tie