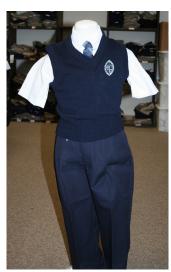

# **Uniforms for Boys: Possible Combinations**

Please note: These are just a few possible combinations for your reference.

11160 Beach Boulevard, Suite 126, Jacksonville, FL 32246 www.rcuniforms.com (904) 646-0493

Navy or Plaid Traditional or Bow Tie (worn with Oxford Shirt)

White Polo Shirt w/ Logo (short or long sleeves)

White Dri-Fit Polo w/Logo

1st - 6th Grades Only

Navy Cardigan or Pullover Sweater w/ Logo

Navy Fleece Jacket w/ Logo

Navy Sweatshirt w/Logo

Navy Vest w/Logo

Navy Sport Wick Jacket

#### **Bottoms**

\*ALL uniform bottoms must be purchased from RC Uniforms or acquired as used uniforms. \*Navy shorts and

\*Navy shorts and pants must have RC logo.

Navy Flat-front or Pleated Shorts

Navy Flat-front or Pleated Pants