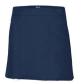

#### Outerwear

Whether in or out of the classroom, only solid navy blue sweaters, jackets, coats, sweater vests, sweatshirts or fleeces with the school logo should be worn. No other colors or "logo-type" clothing is acceptable. No hoods, scarves, or hats may be worn inside.