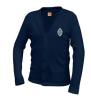

#### Outerwear

Whether in or out of the classroom, only solid navy blue sweaters, jackets, coats, sweater vests, sweatshirts or fleeces with the school logo should be worn. No other colors or "logo-type" clothing is acceptable. No hoods, scarves, or hats may be worn inside.

Navy Cardigan or Pullover Sweater w/ Logo

Navy Fleece Jacket w/ Logo

Navy Sweatshirt w/Logo

Navy Sweatshirt w/ Applique Letters

Navy Vest w/ Logo