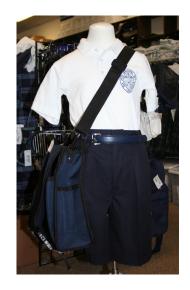

# **Uniforms for Boys: Possible Combinations**

Please note: These are just a few possible combinations for your reference.

11160 Beach Boulevard, Suite 126, Jacksonville, FL 32246 www.rcuniforms.com (904) 646-0493

## Uniforms for Boys: Pre-K4 - 6th Grade

Pre-K3 students may wear an optional SJEDS T-shirt (with non-uniform bottoms of their choice), available for purchase in the school office.

Tops

White Oxford Shirt (no logo) w/ Traditional or Bow Tie (short or long sleeves)