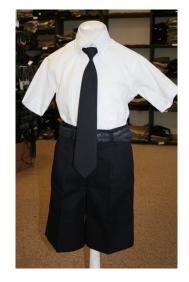

# **Uniforms for Boys: Possible Combinations**

Please note: These are just a few possible combinations for your reference.

11160 Beach Boulevard, Suite 126, Jacksonville, FL 32246 www.rcuniforms.com (904) 646-0493

## Uniforms for Boys: Pre-K4 - 6th Grade

Pre-K3 students may wear an optional SJEDS T-shirt (with non-uniform bottoms of their choice), available for purchase in the school office.

Tops

White Oxford Shirt (no logo) w/ Traditional or Bow Tie (short or long sleeves)

## Chapel Day Uniform

**Pre-K4 - Kindergarten:**White polo shirt w/ logo, navy shorts or pants, and belt

1st - 6th Grades:

White oxford shirt, navy or plaid traditional or bow tie, navy shorts or pants, and belt