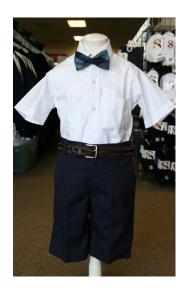

# **Uniforms for Boys: Possible Combinations**

Please note: These are just a few possible combinations for your reference.

11160 Beach Boulevard, Suite 126, Jacksonville, FL 32246 www.rcuniforms.com (904) 646-0493

## Uniforms for Boys: Pre-K4 - 6th Grade

Pre-K3 students may wear an optional SJEDS T-shirt (with non-uniform bottoms of their choice), available for purchase in the school office.

Tops

White Oxford Shirt (no logo) w/ Traditional or Bow Tie (short or long sleeves)

## Chapel Day Uniform

**Pre-K4 - Kindergarten:**White polo shirt w/ logo, navy shorts or pants, and belt

1st - 6th Grades:

White oxford shirt, navy or plaid traditional or bow tie, navy shorts or pants, and belt