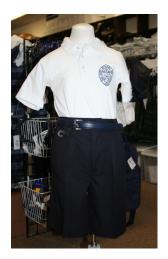

## Uniforms for Boys: Pre-K4 - 6th Grade

Pre-K3 students may wear an optional SJEDS T-shirt (with non-uniform bottoms of their choice), available for purchase in the school office.

Tops

White Oxford Shirt (no logo) w/ Traditional or Bow Tie (short or long sleeves)

Navy or Plaid Traditional or Bow Tie (worn with Oxford Shirt)

White Polo Shirt w/ Logo (short or long sleeves)

White Dri-Fit Polo w/Logo

#### **Bottoms**

\*ALL uniform bottoms must be purchased from RC Uniforms or acquired as used uniforms. \*Navy shorts and

\*Navy shorts and pants must have RC logo.

Navy Flat-front or Pleated Shorts

Navy Flat-front or Pleated Pants

Black, Brown, or Navy Belt