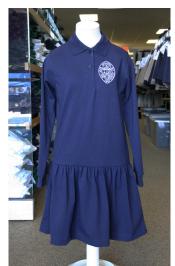

#### Dresses

Dresses must be no shorter than three inches above the knee Both dresses must be worn with navy bike shorts.

Plaid Jumper (worn with Peter Pan Blouse and Cross Tie)

Navy Polo Dress w/ Logo (short or long sleeves)

## **Uniforms for Girls: Possible Combinations**

Please note: These are just a few possible combinations for your reference.

11160 Beach Boulevard, Suite 126, Jacksonville, FL 32246 www.rcuniforms.com (904) 646-0493