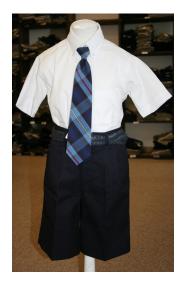

## Chapel Day Uniform

**Pre-K4 - Kindergarten:**White polo shirt w/ logo, navy shorts or pants, and belt

1st - 6th Grades:

White oxford shirt, navy or plaid traditional or bow tie, navy shorts or pants, and belt