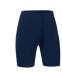

y or Plaid Cross Tie (worn with Peter Pan Blouse)



White Oxford Shirt (no logo) w/ Traditional Tie (short or long sleeves)



Navy or Plaid Traditional Tie (worn with Oxford Shirt)



White Banded Polo w/ Logo



White Polo Shirt w/ Logo (short or long sleeves)



White Dri-Fit Polo w/ Logo

#### **Bottoms**

Skirts and skorts should be no shorter than three inches above the knee. Skirts must be worn with navy bike shorts.

\*ALL uniform bottoms must be purchased from RC Uniforms or acquired as used uniforms.

\*Navy shorts and



pants must have RC Plaid Pleated Skirt



Plaid Culotte Skort (with built-in shorts)



Plaid Hipster Skort (with built-in shorts)



Navy A-Line Skort (with built-in shorts)



Navy Wrap-front Skort\* (with built-in shorts) \*No longer stocked by RC



Pants



Navy Flat-front Navy Bike Shorts

#### Outerwear

Whether in or out of the classroom, only solid navy blue sweaters, jackets, coats, sweater vests, sweatshirts or fleeces with the school logo should be worn. No other colors or "logo-type" clothing is acceptable. No hoods, scarves, or hats may be worn inside.



Navy Cardigan or Pullover Sweater w/ Logo



Navy Fleece Jacket w/ Logo



Navy Sweatshirt w/ Logo



Navy Sweatshirt w/ Applique Letters



Navy Vest w/ Logo

## Chapel Day Uniform

Plaid pleated skirt, plaid hipster skort, or plaid culotte skort and Peter Pan blouse with plaid or navy cross tie



## Socks and Shoes

- Solid white, black, or navy socks should be worn with all shoes.
- Students wearing socks that are out of dress code will be provided with a new pair of socks and