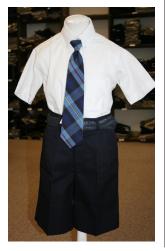

## Chapel Day Uniform

**Pre-K4 - Kindergarten:**White polo shirt w/ logo, navy shorts or pants, and belt

1st - 6th Grades:

White oxford shirt, navy or plaid traditional or bow tie, navy shorts or pants, and belt