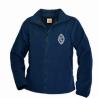

#### Outerwear

Whether in or out of the classroom, only solid navy blue sweaters, jackets, coats, sweater vests, sweatshirts or fleeces with the school logo should be worn. No other colors or "logo-type" clothing is acceptable. No hoods, scarves, or hats may be worn inside.

Navy Cardigan or Pullover Sweater w/ Logo

Navy Fleece Jacket w/ Logo

Navy Sweatshirt w/Logo

Navy Sweatshirt w/ Applique Letters

Navy Vest w/ Logo

Navy Cardigan or Pullover Sweater w/ Logo

Navy Fleece Jacket w/ Logo

Navy Sweatshirt w/ Logo

Navy Sweatshirt w/ Applique Letters

Navy Vest w/ Logo