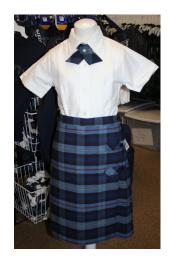

#### Dresses

Dresses must be no shorter than three inches above the knee Both dresses must be worn with navy bike shorts.

Plaid Jumper (worn with Peter Pan Blouse and Cross Tie)

Navy Polo Dress w/ Logo (short or long sleeves)

## Tops

White Peter Pan Blouse w/ Cross Tie (short or long sleeves)

Navy or Plaid Cross Tie (worn with Peter Pan Blouse)

White Banded Polo w/ Logo

White Polo Shirt w/ Logo (short or long sleeves)

White Dri-Fit Polo w/ Logo

## Chapel Day Uniform

Plaid jumper, navy bike shorts, and Peter Pan blouse with navy cross tie