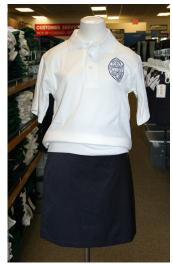

## Tops

White Peter Pan Blouse w/ Cross Tie (short or long sleeves)

Navy or Plaid Cross Tie (worn with Peter Pan Blouse)

White Banded Polo w/ Logo

White Polo Shirt w/ Logo (short or long sleeves)

White Dri-Fit Polo w/ Logo

#### Bottoms

Skirts and skorts should be no shorter than three inches above the knee Skirts must be worn with navy bike shorts.

\*ALL uniform bottoms must be purchased from RC Uniforms or acquired as used uniforms.

## **Uniforms for Girls: Possible Combinations**

Please note: These are just a few possible combinations for your reference.

11160 Beach Boulevard, Suite 126, Jacksonville, FL 32246 www.rcuniforms.com (904) 646-0493