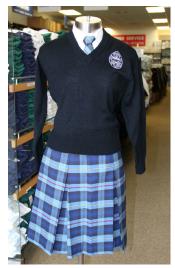

## Tops

White Peter Pan Blouse w/ Cross Tie (short or long sleeves)

Navy or Plaid Cross Tie (worn with Peter Pan Blouse)

White Oxford Shirt (no logo) w/ Traditional Tie (short or long sleeves)

Navy or Plaid Traditional Tie (worn with Oxford Shirt)

\*Navy shorts and

pants must have RC Plaid Pleated Skirt

Plaid Culotte Skort (with built-in shorts)

Plaid Hipster Skort (with built-in shorts)

Navy A-Line Skort (with built-in shorts)

Navy Wrap-front Skort\* (with built-in shorts) \*No longer stocked by RC

## **Uniforms for Girls: Possible Combinations**

Please note: These are just a few possible combinations for your reference.

11160 Beach Boulevard, Suite 126, Jacksonville, FL 32246 www.rcuniforms.com (904) 646-0493