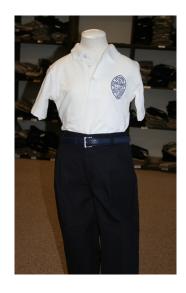

# **Uniforms for Boys: Possible Combinations**

Please note: These are just a few possible combinations for your reference.

11160 Beach Boulevard, Suite 126, Jacksonville, FL 32246 www.rcuniforms.com (904) 646-0493

## Uniforms for Boys: Pre-K4 - 6th Grade

Pre-K3 students may wear an optional SJEDS T-shirt (with non-uniform bottoms of their choice), available for purchase in the school office.

Tops

White Oxford Shirt (no logo) w/ Traditional or Bow Tie (short or long sleeves)

## Chapel Day Uniform

**Pre-K4 - Kindergarten:**White polo shirt w/ logo, navy shorts or pants, and belt

1st - 6th Grades:

White oxford shirt, navy or plaid traditional or bow tie, navy shorts or pants, and belt