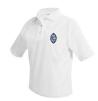

## Tops

White Peter Pan Blouse w/ Cross Tie (short or long sleeves)

Navy or Plaid Cross Tie (worn with Peter Pan Blouse)

White Banded Polo w/ Logo

White Polo Shirt w/ Logo (short or long sleeves)

White Dri-Fit Polo w/ Logo

White Banded Polo w/ Logo

White Polo Shirt w/ Logo (short or long sleeves)

White Dri-Fit Polo w/ Logo