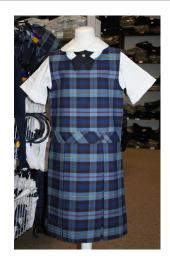

#### Dresses

Dresses must be no shorter than three inches above the knee Both dresses must be worn with navy bike shorts.

Plaid Jumper (worn with Peter Pan Blouse and Cross Tie)

Navy Polo Dress w/ Logo (short or long sleeves)

\*Navy shorts and pants must have RC

Plaid Pleated Skirt

Plaid Culotte Skort (with built-in shorts)

Plaid Hipster Skort (with built-in shorts)

Navy A-Line Skort (with built-in shorts)

Navy Wrap-front Skort\* (with built-in shorts) \*No longer stocked by RC

## Chapel Day Uniform

Plaid jumper, navy bike shorts, and Peter Pan blouse with navy cross tie

## Chapel Day Uniform

Plaid pleated skirt, plaid hipster skort, or plaid culotte skort and Peter Pan blouse with plaid or navy cross tie