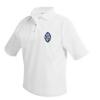

## Tops

White Peter Pan Blouse w/ Cross Tie (short or long sleeves)

Navy or Plaid Cross Tie (worn with Peter Pan Blouse)

White Banded Polo w/ Logo

White Polo Shirt w/ Logo (short or long sleeves)

White Dri-Fit Polo w/ Logo

White Banded Polo w/ Logo

White Polo Shirt w/ Logo (short or long sleeves)

White Dri-Fit Polo w/ Logo