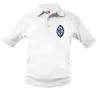

## Tops

White Peter Pan Blouse w/ Cross Tie (short or long sleeves)

Navy or Plaid Cross Tie (worn with Peter Pan Blouse)

White Banded Polo w/ Logo

White Polo Shirt w/ Logo (short or long sleeves)

White Dri-Fit Polo w/ Logo

White Banded Polo w/ Logo

White Polo Shirt w/ Logo (short or long sleeves)

White Dri-Fit Polo w/ Logo