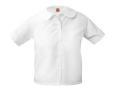

## Tops

White Peter Pan Blouse w/ Cross Tie (short or long sleeves)

Navy or Plaid Cross Tie (worn with Peter Pan Blouse)

White Banded Polo w/ Logo

White Polo Shirt w/ Logo (short or long sleeves)

White Dri-Fit Polo w/ Logo

## Tops

White Peter Pan Blouse w/ Cross Tie (short or long sleeves)

Navy or Plaid Cross Tie (worn with Peter Pan Blouse)

White Oxford Shirt (no logo) w/ Traditional Tie (short or long sleeves)

Navy or Plaid Traditional Tie (worn with Oxford Shirt)

White Banded Polo w/ Logo

White Polo Shirt w/ Logo (short or long sleeves)

White Dri-Fit Polo w/ Logo

Navy or Plaid Traditional or Bow Tie (worn with Oxford Shirt)

White Polo Shirt w/ Logo (short or long sleeves)

White Dri-Fit Polo w/Logo