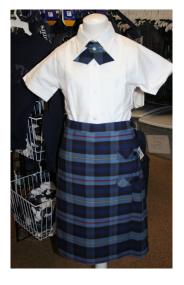

## Tops

White Peter Pan Blouse w/ Cross Tie (short or long sleeves)

Navy or Plaid Cross Tie (worn with Peter Pan Blouse)

White Oxford Shirt (no logo) w/ Traditional Tie (short or long sleeves)

Navy or Plaid Traditional Tie (worn with Oxford Shirt)

#### **Bottoms**

Skirts and skorts should be no shorter than three inches above the knee. Skirts must be worn with navy bike shorts.

\*ALL uniform bottoms must be purchased from RC Uniforms or acquired as used uniforms.

## Chapel Day Uniform

Plaid pleated skirt, plaid hipster skort, or plaid culotte skort and Peter Pan blouse with plaid or navy cross tie