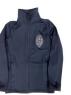

#### Outerwear

Whether in or out of the classroom, only solid navy blue sweaters, jackets, coats, sweater vests, sweatshirts or fleeces with the school logo should be worn. No other colors or "logo-type" clothing is acceptable. No hoods, scarves, or hats may be worn inside.

Navy Cardigan or Pullover Sweater w/ Logo

Navy Fleece Jacket w/ Logo

Navy Sweatshirt w/Logo

Navy Sweatshirt w/ Applique Letters

Navy Vest w/ Logo

1st - 6th Grades Only

Navy Cardigan or Pullover Sweater w/ Logo

Navy Fleece Jacket w/ Logo

Navy Sweatshirt w/Logo

Navy Vest w/Logo

Navy Sport Wick Jacket