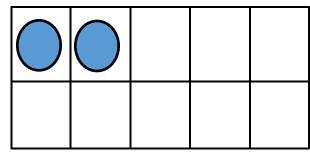

Number Pages:

- I. Using a pencil, practice your number formation by tracing each number.
- 2. Using crayons, complete the number activities for the rest of the page.

10-frame example: 2

\*\*Bring this to your Kindergarten teacher on the lst day of school!