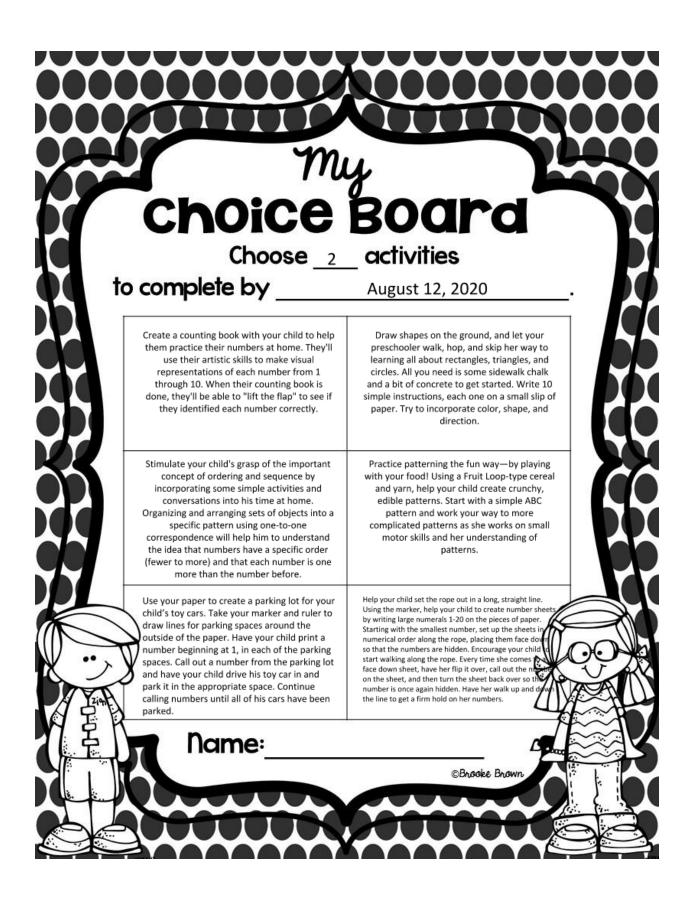

Strengthen math skills by playing with math concepts such as counting, patterning, sorting, measuring, etc. Practice writing numbers 0-10 and using math vocabulary (more, fewer, first, second, third, etc.). Use measuring tools together (yardstick, ruler, tape measure, scales, etc.). The attached packet is filled with many different engaging and fun reading, writing, and math activities.