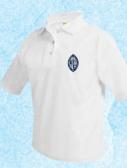

White Polo with Logo (short sleeve)

White Dri-Fit Polo with Logo

White Oxford Shirt (no logo; short or long sleeve) with Traditional or Bow Tie

Navy Pull-On Shorts

Plaid Pleated Skirt

Plaid Culotte or Skort (with built-in shorts)

# SJEDS Uniform Guide | 1st-3rd Grades

Navy Polo Dress with Logo (short or long sleeve)

Plaid Jumper (worn with Peter Pan blouse and navy cross tie)

White Polo with Logo (short sleeve)

White Dri-Fit Polo with Logo

# SJEDS Uniform Guide | 4th-6th Grades

Tops

Fitted White Oxford Shirt (no logo; short or long sleeve) with Navy or Plaid Cross Tie

White Polo with Logo (short sleeve)

White Dri-Fit Polo with Logo

White Oxford Shirt (no logo; short or long sleeve) with Traditional or Bow Tie