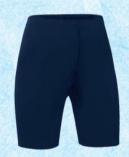

Plaid Hipster Skort (with built-in shorts)

Navy A-Line Skort (with built-in shorts)

Navy Bike Shorts or Navy Leggings (under dresses and skirts)

**Navy Pull-On Pants** 

Plaid Culotte or Skort (with built-in shorts)

Plaid Hipster Skort (with built-in shorts)

Navy A-Line Skort (with built-in shorts)

Navy Bike Shorts or Navy Leggings (under dresses and skirts)

Navy Bike Shorts or Navy Leggings (under skirts)