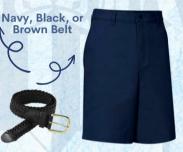

#### **Bottoms**

Navy Flat-Front Pants with Belt

Navy Flat-Front Shorts with Belt

Tops

**Peter Pan Blouse** 

with Cross Tie

(short or long sleeve)

Plaid Pleated Skirt

### **Chapel Uniform**

For Girls: Plaid jumper, navy bike shorts, and Peter Pan blouse with navy cross tie

For Boys: White oxford shirt, navy or plaid traditional or bow tie, navy shorts or pants, and belt

**Bottoms** 

Navy Flat-Front Pants with Belt

Navy Flat-Front Shorts with Belt

Plaid Pleated Skirt

Plaid Culotte or Skort (with built-in shorts)

Plaid Hipster Skort (with built-in shorts)

Navy A-Line Skort (with built-in shorts)

## **Chapel Uniform**

For Girls: Plaid pleated skirt or skort, or plaid culotte and oxford shirt with plaid or navy cross tie

For Boys: White oxford shirt, navy or plaid traditional or bow tie, navy shorts or pants, and belt