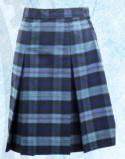

White Polo with Logo (short sleeve)

White Dri-Fit Polo with Logo

White Oxford Shirt (no logo; short or long sleeve) with Traditional or Bow Tie

Navy Pull-On Shorts

Plaid Pleated Skirt

Plaid Culotte or Skort (with built-in shorts)

#### **Bottoms**

Navy Flat-Front Pants with Belt

Navy Flat-Front Shorts with Belt

Tops

**Peter Pan Blouse** 

with Cross Tie

(short or long sleeve)

Plaid Pleated Skirt

**Bottoms** 

Navy Flat-Front Pants with Belt

Navy Flat-Front Shorts with Belt

Plaid Pleated Skirt

Plaid Culotte or Skort (with built-in shorts)

Plaid Hipster Skort (with built-in shorts)

Navy A-Line Skort (with built-in shorts)