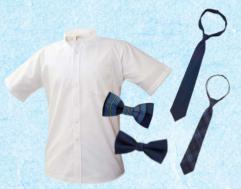

White Polo with Logo (short sleeve)

White Dri-Fit Polo with Logo

White Oxford Shirt (no logo; short or long sleeve) with Traditional or Bow Tie

Navy Pull-On Shorts

Plaid Pleated Skirt

Plaid Culotte or Skort (with built-in shorts)

White Oxford Shirt (no logo; short or long sleeve) with Traditional or Bow Tie

# SJEDS Uniform Guide | 4th-6th Grades

Tops

Fitted White Oxford Shirt (no logo; short or long sleeve) with Navy or Plaid Cross Tie

White Polo with Logo (short sleeve)

White Dri-Fit Polo with Logo

White Oxford Shirt (no logo; short or long sleeve) with Traditional or Bow Tie