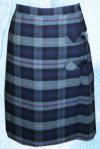

White Polo with Logo (short sleeve)

White Dri-Fit Polo with Logo

White Oxford Shirt (no logo; short or long sleeve) with Traditional or Bow Tie

Navy Pull-On Shorts

Plaid Pleated Skirt

Plaid Culotte or Skort (with built-in shorts)

Plaid Culotte or Skort (with built-in shorts)

Plaid Hipster Skort (with built-in shorts)

Navy A-Line Skort (with built-in shorts)

Navy Bike Shorts or Navy Leggings (under dresses and skirts)

**Bottoms** 

Navy Flat-Front Pants with Belt

Navy Flat-Front Shorts with Belt

Plaid Pleated Skirt

Plaid Culotte or Skort (with built-in shorts)

Plaid Hipster Skort (with built-in shorts)

Navy A-Line Skort (with built-in shorts)