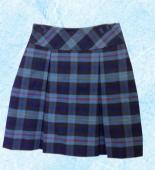

White Polo with Logo (short sleeve)

White Dri-Fit Polo with Logo

White Oxford Shirt (no logo; short or long sleeve) with Traditional or Bow Tie

Navy Pull-On Shorts

Plaid Pleated Skirt

Plaid Culotte or Skort (with built-in shorts)

#### **Bottoms**

Navy Flat-Front Pants with Belt

Navy Flat-Front Shorts with Belt

Tops

**Peter Pan Blouse** 

with Cross Tie

(short or long sleeve)

Plaid Pleated Skirt

**Bottoms** 

Navy Flat-Front Pants with Belt

Navy Flat-Front Shorts with Belt

Plaid Pleated Skirt

Plaid Culotte or Skort (with built-in shorts)

Plaid Hipster Skort (with built-in shorts)

Navy A-Line Skort (with built-in shorts)