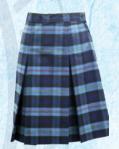

White Polo with Logo (short sleeve)

White Dri-Fit Polo with Logo

White Oxford Shirt (no logo; short or long sleeve) with Traditional or Bow Tie

Navy Pull-On Shorts

Plaid Pleated Skirt

Plaid Culotte or Skort (with built-in shorts)

#### **Bottoms**

Navy Flat-Front Pants with Belt

Navy Flat-Front Shorts with Belt

Tops

**Peter Pan Blouse** 

with Cross Tie

(short or long sleeve)

Plaid Pleated Skirt

**Bottoms** 

Navy Flat-Front Pants with Belt

Navy Flat-Front Shorts with Belt

Plaid Pleated Skirt

Plaid Culotte or Skort (with built-in shorts)

Plaid Hipster Skort (with built-in shorts)

Navy A-Line Skort (with built-in shorts)