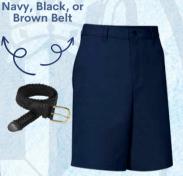

#### **Bottoms**

Navy Flat-Front Pants with Belt

Navy Flat-Front Shorts with Belt

Tops

**Peter Pan Blouse** 

with Cross Tie

(short or long sleeve)

Plaid Pleated Skirt

**Bottoms** 

Navy Flat-Front Pants with Belt

Navy Flat-Front Shorts with Belt

Plaid Pleated Skirt

Plaid Culotte or Skort (with built-in shorts)

Plaid Hipster Skort (with built-in shorts)

Navy A-Line Skort (with built-in shorts)