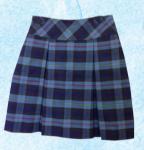

White Polo with Logo (short sleeve)

White Dri-Fit Polo with Logo

White Oxford Shirt (no logo; short or long sleeve) with Traditional or Bow Tie

Navy Pull-On Shorts

Plaid Pleated Skirt

Plaid Culotte or Skort (with built-in shorts)

#### **Bottoms**

Navy Flat-Front Pants with Belt

Navy Flat-Front Shorts with Belt

Tops

**Peter Pan Blouse** 

with Cross Tie

(short or long sleeve)

Plaid Pleated Skirt

**Bottoms** 

Navy Flat-Front Pants with Belt

Navy Flat-Front Shorts with Belt

Plaid Pleated Skirt

Plaid Culotte or Skort (with built-in shorts)

Plaid Hipster Skort (with built-in shorts)

Navy A-Line Skort (with built-in shorts)