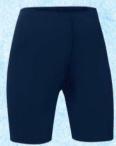

Plaid Hipster Skort (with built-in shorts)

Navy A-Line Skort (with built-in shorts)

Navy Bike Shorts or Navy Leggings (under dresses and skirts)

**Navy Pull-On Pants** 

Plaid Culotte or Skort (with built-in shorts)

Plaid Hipster Skort (with built-in shorts)

Navy A-Line Skort (with built-in shorts)

Navy Bike Shorts or Navy Leggings (under dresses and skirts)

Navy Bike Shorts or Navy Leggings (under skirts)