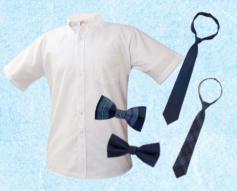

White Oxford Shirt (no logo; short or long sleeve) with Traditional or Bow Tie

#### **Chapel Uniform - K Only**

For Girls: Plaid jumper, navy bike shorts, and Peter Pan blouse with navy cross tie

For Boys: White oxford shirt, navy or plaid traditional or bow tie, navy pull-on shorts or pants

### **Chapel Uniform**

For Girls: Plaid jumper, navy bike shorts, and Peter Pan blouse with navy cross tie

For Boys: White oxford shirt, navy or plaid traditional or bow tie, navy shorts or pants, and belt

## **Chapel Uniform**

For Girls: Plaid pleated skirt or skort, or plaid culotte and oxford shirt with plaid or navy cross tie

For Boys: White oxford shirt, navy or plaid traditional or bow tie, navy shorts or pants, and belt