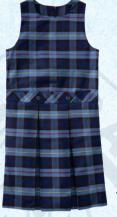

## SJEDS Uniform Guide | Pre-K3, Pre-K4, Kindergarten R

Tops

**Peter Pan Blouse** 

with Cross Tie

(short or long sleeve)

Navy Polo Dress with Logo (short or long sleeve)

Plaid Jumper (worn with Peter Pan blouse and navy cross tie)

# SJEDS Uniform Guide | 1st-3rd Grades

Navy Polo Dress with Logo (short or long sleeve)

Plaid Jumper (worn with Peter Pan blouse and navy cross tie)

White Polo with Logo (short sleeve)

White Dri-Fit Polo with Logo