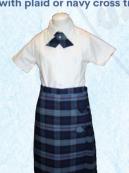

## **Chapel Uniform**

For Girls: Plaid pleated skirt or skort, or plaid culotte and oxford shirt with plaid or navy cross tie

For Boys: White oxford shirt, navy or plaid traditional or bow tie, navy shorts or pants, and belt