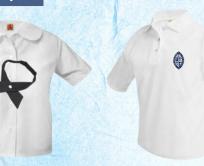

White Oxford Shirt (no logo; short or long sleeve) with Traditional or Bow Tie

# SJEDS Uniform Guide | 4th-6th Grades

Tops

Fitted White Oxford Shirt (no logo; short or long sleeve) with Navy or Plaid Cross Tie

White Polo with Logo (short sleeve)

White Dri-Fit Polo with Logo

White Oxford Shirt (no logo; short or long sleeve) with Traditional or Bow Tie