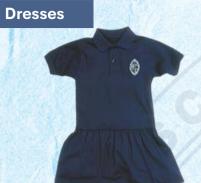

## SJEDS Uniform Guide | Pre-K3, Pre-K4, Kindergarten R

Tops

**Peter Pan Blouse** 

with Cross Tie

(short or long sleeve)

Navy Polo Dress with Logo (short or long sleeve)

Plaid Jumper (worn with Peter Pan blouse and navy cross tie)

# SJEDS Uniform Guide | 1st-3rd Grades

Navy Polo Dress with Logo (short or long sleeve)

Plaid Jumper (worn with Peter Pan blouse and navy cross tie)

White Polo with Logo (short sleeve)

White Dri-Fit Polo with Logo