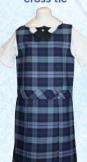

## SJEDS Uniform Guide | Pre-K3, Pre-K4, Kindergarten R

Tops

**Peter Pan Blouse** 

with Cross Tie

(short or long sleeve)

Navy Polo Dress with Logo (short or long sleeve)

Plaid Jumper (worn with Peter Pan blouse and navy cross tie)

# SJEDS Uniform Guide | 1st-3rd Grades

Navy Polo Dress with Logo (short or long sleeve)

Plaid Jumper (worn with Peter Pan blouse and navy cross tie)

White Polo with Logo (short sleeve)

White Dri-Fit Polo with Logo