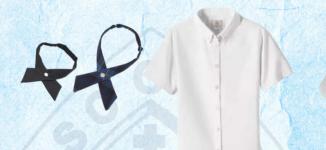

White Polo with Logo (short sleeve)

White Dri-Fit Polo with Logo

White Oxford Shirt (no logo; short or long sleeve) with Traditional or Bow Tie

Navy Pull-On Shorts

Plaid Pleated Skirt

Plaid Culotte or Skort (with built-in shorts)

White Oxford Shirt (no logo; short or long sleeve) with Traditional or Bow Tie

### **Chapel Uniform**

For Girls: Plaid jumper, navy bike shorts, and Peter Pan blouse with navy cross tie

For Boys: White oxford shirt, navy or plaid traditional or bow tie, navy shorts or pants, and belt

# SJEDS Uniform Guide | 4th-6th Grades

Tops

Fitted White Oxford Shirt (no logo; short or long sleeve) with Navy or Plaid Cross Tie

White Polo with Logo (short sleeve)

White Dri-Fit Polo with Logo

White Oxford Shirt (no logo; short or long sleeve) with Traditional or Bow Tie

## **Chapel Uniform**

For Girls: Plaid pleated skirt or skort, or plaid culotte and oxford shirt with plaid or navy cross tie

For Boys: White oxford shirt, navy or plaid traditional or bow tie, navy shorts or pants, and belt