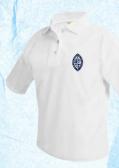

White Polo with Logo (short sleeve)

White Dri-Fit Polo with Logo

White Oxford Shirt (no logo; short or long sleeve) with Traditional or Bow Tie

Navy Pull-On Shorts

Plaid Pleated Skirt

Plaid Culotte or Skort (with built-in shorts)

# SJEDS Uniform Guide | 1st-3rd Grades

Navy Polo Dress with Logo (short or long sleeve)

Plaid Jumper (worn with Peter Pan blouse and navy cross tie)

White Polo with Logo (short sleeve)

White Dri-Fit Polo with Logo

# SJEDS Uniform Guide | 4th-6th Grades

Tops

Fitted White Oxford Shirt (no logo; short or long sleeve) with Navy or Plaid Cross Tie

White Polo with Logo (short sleeve)

White Dri-Fit Polo with Logo

White Oxford Shirt (no logo; short or long sleeve) with Traditional or Bow Tie