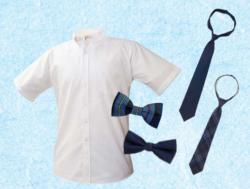

White Oxford Shirt (no logo; short or long sleeve) with Traditional or Bow Tie

# SJEDS Uniform Guide | 4th-6th Grades

Tops

Fitted White Oxford Shirt (no logo; short or long sleeve) with Navy or Plaid Cross Tie

White Polo with Logo (short sleeve)

White Dri-Fit Polo with Logo

White Oxford Shirt (no logo; short or long sleeve) with Traditional or Bow Tie