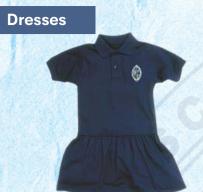

## SJEDS Uniform Guide | Pre-K3, Pre-K4, Kindergarten R

Tops

**Peter Pan Blouse** 

with Cross Tie

(short or long sleeve)

Navy Polo Dress with Logo (short or long sleeve)

Plaid Jumper (worn with Peter Pan blouse and navy cross tie)

# SJEDS Uniform Guide | 1st-3rd Grades

Navy Polo Dress with Logo (short or long sleeve)

Plaid Jumper (worn with Peter Pan blouse and navy cross tie)

White Polo with Logo (short sleeve)

White Dri-Fit Polo with Logo