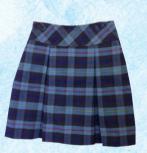

White Polo with Logo (short sleeve)

White Dri-Fit Polo with Logo

White Oxford Shirt (no logo; short or long sleeve) with Traditional or Bow Tie

Navy Pull-On Shorts

Plaid Pleated Skirt

Plaid Culotte or Skort (with built-in shorts)

#### **Bottoms**

Navy Flat-Front Pants with Belt

Navy Flat-Front Shorts with Belt

Tops

**Peter Pan Blouse** 

with Cross Tie

(short or long sleeve)

Plaid Pleated Skirt

**Bottoms** 

Navy Flat-Front Pants with Belt

Navy Flat-Front Shorts with Belt

Plaid Pleated Skirt

Plaid Culotte or Skort (with built-in shorts)

Plaid Hipster Skort (with built-in shorts)

Navy A-Line Skort (with built-in shorts)