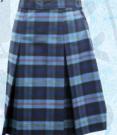

## SJEDS Uniform Guide | Pre-K3, Pre-K4, Kindergarten R

Tops

**Peter Pan Blouse** 

with Cross Tie

(short or long sleeve)

Navy Polo Dress with Logo (short or long sleeve)

Plaid Jumper (worn with Peter Pan blouse and navy cross tie)

# SJEDS Uniform Guide | 1st-3rd Grades

Navy Polo Dress with Logo (short or long sleeve)

Plaid Jumper (worn with Peter Pan blouse and navy cross tie)

White Polo with Logo (short sleeve)

White Dri-Fit Polo with Logo

#### **Bottoms**

Navy Flat-Front Pants with Belt

Navy Flat-Front Shorts with Belt

Tops

**Peter Pan Blouse** 

with Cross Tie

(short or long sleeve)

Plaid Pleated Skirt

**Bottoms** 

Navy Flat-Front Pants with Belt

Navy Flat-Front Shorts with Belt

Plaid Pleated Skirt

Plaid Culotte or Skort (with built-in shorts)

Plaid Hipster Skort (with built-in shorts)

Navy A-Line Skort (with built-in shorts)