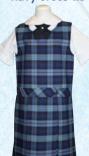

## SJEDS Uniform Guide | Pre-K3, Pre-K4, Kindergarten R

Tops

**Peter Pan Blouse** 

with Cross Tie

(short or long sleeve)

Navy Polo Dress with Logo (short or long sleeve)

Plaid Jumper (worn with Peter Pan blouse and navy cross tie)

# SJEDS Uniform Guide | 1st-3rd Grades

Navy Polo Dress with Logo (short or long sleeve)

Plaid Jumper (worn with Peter Pan blouse and navy cross tie)

White Polo with Logo (short sleeve)

White Dri-Fit Polo with Logo